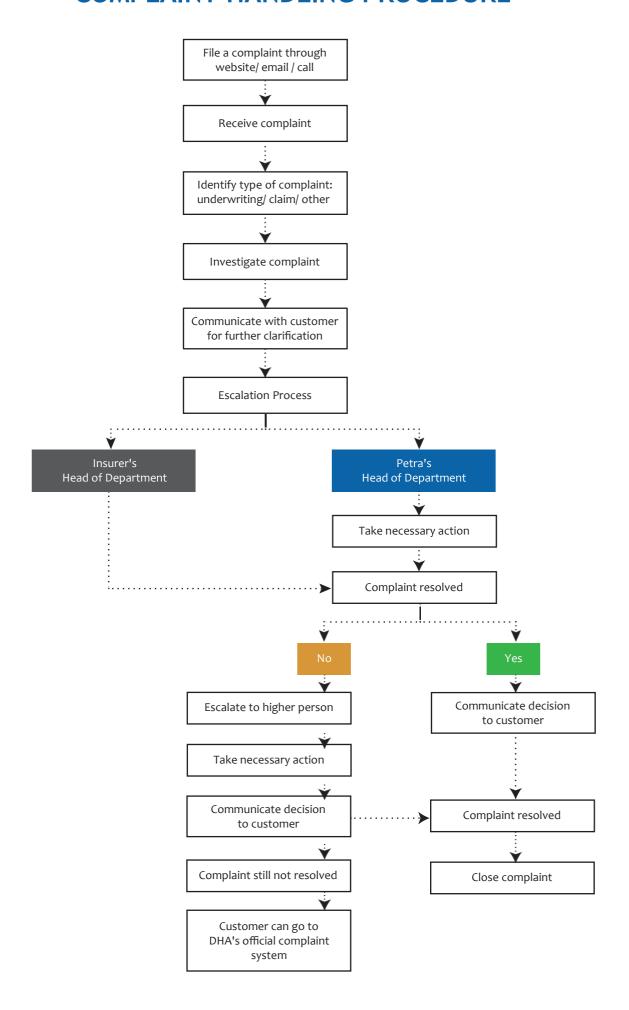

## PETRA INSURANCE MEDICAL COMPLAINT HANDLING PROCEDURE



## **KEY RESPONSIBILITIES**

| NAME DESIGNATION     | EMAIL ID                    | RESPONSIBILITY                                                  |
|----------------------|-----------------------------|-----------------------------------------------------------------|
| Ms. Rebecca Gigi     | rgigi@insurewithpetra.com   | Overall responsibility for all complaints of medical department |
| Mr. Sohin Joseph     | sjoseph@insurewithpetra.com | First escalation                                                |
| Ms. Ansu Sara Thomas | sthomas@insurewithpetra.com | Second escalation                                               |
| Ms. Shoma Roshan     | sroshan@insurewithpetra.com | Third escalation                                                |