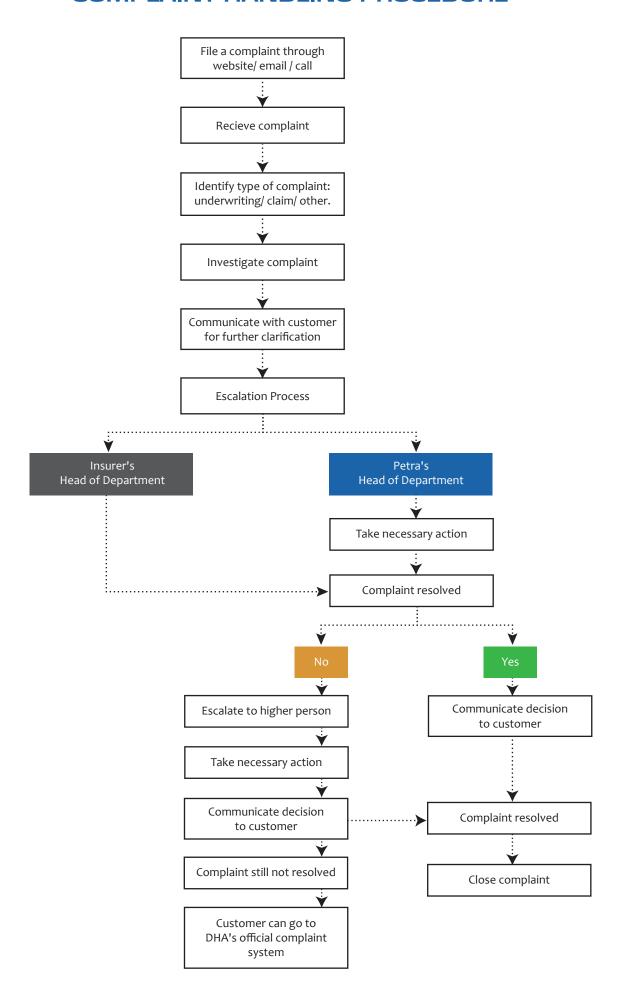

## PETRA INSURANCE MEDICAL COMPLAINT HANDLING PROCEDURE



## **KEY RESPONSIBILITIES**

| NAME DESIGNATION  | EMAIL ID                    | RESPONSIBILITY                                                        |
|-------------------|-----------------------------|-----------------------------------------------------------------------|
| Ms. Rebecca Gigi  | rgigi@insurewithpetra.com   | Overall responsibility for<br>all complaints of medical<br>department |
| Ms. Afreen Shaikh | ashaikh@insurewithpetra.com | First escalation                                                      |
| Ms. Shoma Roshan  | sroshan@insurewithpetra.com | Second escalation                                                     |
| Mr. Adnan Khalid  | akhalid@insurewithpetra.com | Third escalation                                                      |



IF YOU WOULD LIKE TO R